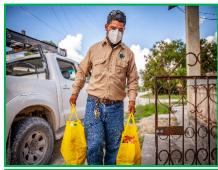

450 deserving families and 110 senior citizens countrywide received hampers containing ingredients for a traditional Christmas meal, sanitizing items, toiletries and groceries to prepare meals for up to two weeks.

Employees and several community organizations assisted with the packing and distribution of hampers between December 16 and 24, 2020.

The BEL Family is grateful for the opportunity to continue our tradition of sharing and also contributed to seasonal initiatives countrywide, including Christmas luncheons hosted by HelpAge Belize, Belize Assembly for Persons with Diverse Abilities (BAPDA), and the Welcome Resource Center.