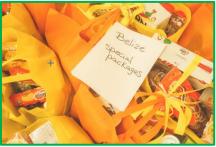

450 deserving families and 110 senior citizens countrywide received hampers containing ingredients for a traditional Christmas meal, sanitizing items, toiletries and groceries to prepare meals for up to two weeks.