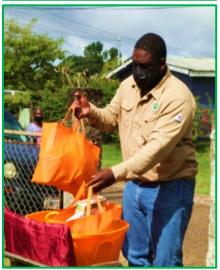

450 deserving families and 110 senior citizens countrywide received hampers containing ingredients for a traditional Christmas meal, sanitizing items, toiletries and groceries to prepare meals for up to two weeks.

Employees and several community organizations assisted with the packing and distribution of hampers between December 16 and 24, 2020.

The BEL Family is grateful for the opportunity to continue our tradition of sharing and also contributed to seasonal initiatives countrywide, including Christmas luncheons hosted by HelpAge Belize, Belize Assembly for Persons with Diverse Abilities (BAPDA), and the Welcome Resource Center.